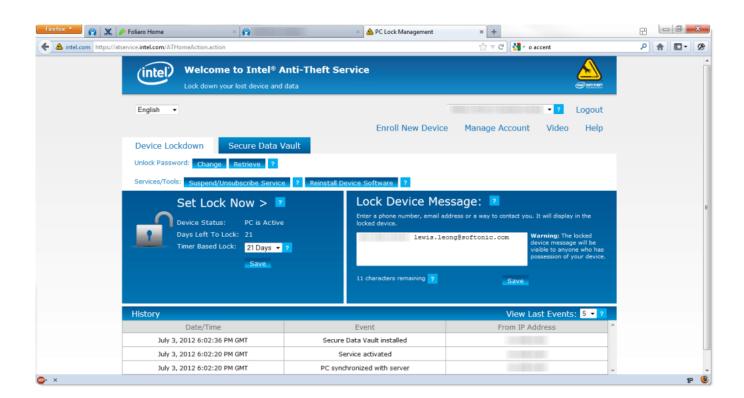

## DOWNLOAD \_\_\_\_

2/3

Intel (R) Anti-Theft Tecnology system lock due to: Platform Attack Detected. Refert the following Platform Recovery ID to IT: [Removed]. Time Left to enter Password: 4193384 Second. Server Based Revorery. Unlock with.

24 Apr 2017 . . recovery. 1 - User password -> not success. 2 - Server Token Password -> Client not have . Intel-AT-Recovery-Tool-for-Anti-Theft-Services.

I have Intel(R) anti-theft installed on my laptop. . the email address as well as password, go ahead and log in, otherwise recover your password using the "forgot.

20 Dec 2016 . Intel Anti-Theft Technology. System lock due to: Time Left to enter Password : Please select one of the following for platform recovery: 1 User.

Hi, I'm having a problem with Intel Anti-theft Technology. Since Mcafee no longer support this product, I can't recover User Password or server.